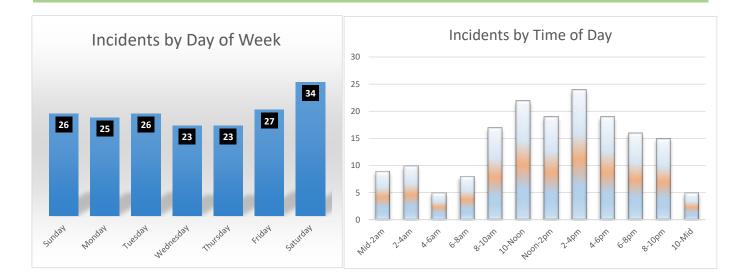

## WATERLOO MORADA FIRE DISTRICT MONTHLY ACTIVITY REPORT

| Incidents    |              | Month                 | YTD       | Prevention          |               | Month      | YTD      | Training         |             |  |
|--------------|--------------|-----------------------|-----------|---------------------|---------------|------------|----------|------------------|-------------|--|
|              |              | 184                   | 412       | Busines             | s Inspections |            | 0        | Month            | 999         |  |
| Emergency Re |              | sponse - Code 3 Calls | ONLY      | Fire Permits Issued |               |            | 0        | YTD              | 1410        |  |
| Station      | Incidents    | Avg Resp Time         | Total Inc | Public Education    |               | 0          |          |                  |             |  |
| 1            | 71           | 6:32                  | 39%       | Children            |               | ı          | 0        | Respo            | Response by |  |
| 2            | 59           | 6:20                  | 32%       | Adults              |               | 5          | 0        | Shift            |             |  |
|              |              |                       |           |                     |               |            |          | А                | 57          |  |
| Non-E        | Emergency    | This Month            | YTD       | Do                  | llar Loss     | Monthly    | YTD      | В                | 57          |  |
| Amount       | of Responses | 16                    | 47        | Property            |               | 0          | \$ 5,250 | С                | 70          |  |
|              |              |                       |           | Contents            |               | 0          | \$ 500   |                  |             |  |
| Response     | e by Unit    |                       |           |                     |               |            |          |                  |             |  |
| E15-1        | E15-2        | E15-3                 | BR15-1    | WT15-1              | BC15          | CH15-1     | OES 4122 | Total            |             |  |
| 97           | 94           | 3                     | 0         | 0                   | 23            | 1          | 6        | 224              |             |  |
| Stac         | ked Calls    | This Month            | YTD       | Aid Given/Received  |               | This Month | YTD      | Homeless Related |             |  |
| In           | cidents      | 30                    | 79        | Given               |               | 25         | 51       | Month            | 26          |  |
| Per          | centage      | 16%                   | 19%       | Received            |               | 4          | 18       | YTD              | 47          |  |
|              |              |                       |           |                     |               |            |          |                  | 11%         |  |