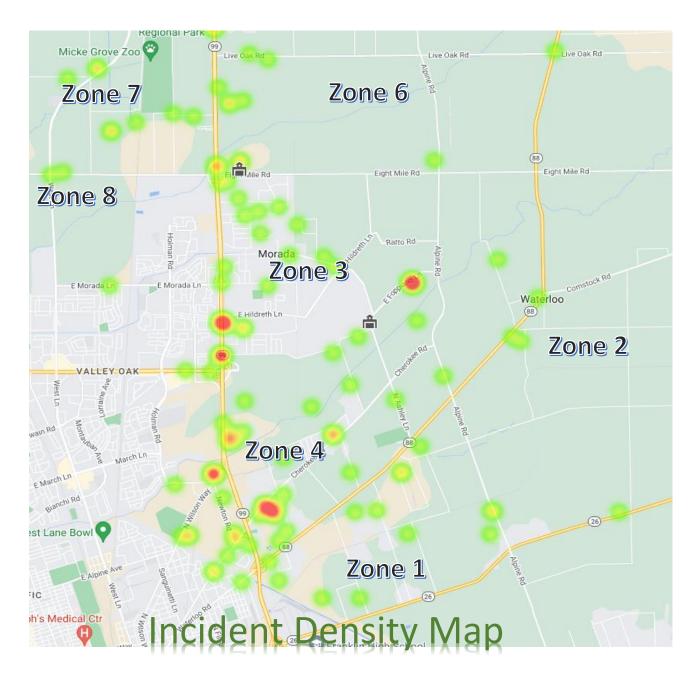

## WATERLOO MORADA FIRE DISTRICT MONTHLY ACTIVITY REPORT

February 2023

| Zone 1 | 18 |  |  |
|--------|----|--|--|
| Zone 2 | 7  |  |  |
| Zone 3 | 39 |  |  |
| Zone 4 | 53 |  |  |
| Zone 6 | 14 |  |  |
| Zone 7 | 27 |  |  |
| Zone 8 | 0  |  |  |