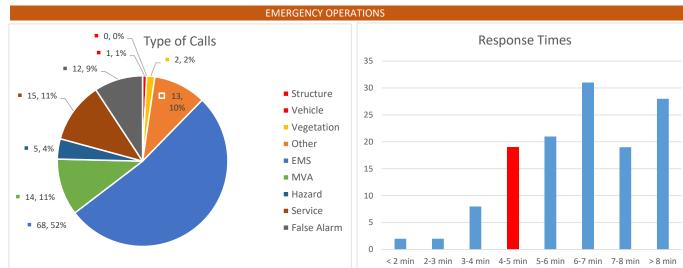

## WATERLOO MORADA FIRE DISTRICT MONTHLY ACTIVITY REPORT

| Incidents    |              | Month                 | YTD       | Prevention          |               | Month      | YTD      | Training         |             |  |
|--------------|--------------|-----------------------|-----------|---------------------|---------------|------------|----------|------------------|-------------|--|
|              |              | 184                   | 412       | Busines             | s Inspections |            | 0        | Month            | 999         |  |
| Emergency Re |              | sponse - Code 3 Calls | ONLY      | Fire Permits Issued |               |            | 0        | YTD              | 1410        |  |
| Station      | Incidents    | Avg Resp Time         | Total Inc | Public Education    |               | 0          |          |                  |             |  |
| 1            | 71           | 6:32                  | 39%       | Children            |               | ı          | 0        | Respo            | Response by |  |
| 2            | 59           | 6:20                  | 32%       | Adults              |               | 5          | 0        | Shift            |             |  |
|              |              |                       |           |                     |               |            |          | А                | 57          |  |
| Non-E        | Emergency    | This Month            | YTD       | Do                  | llar Loss     | Monthly    | YTD      | В                | 57          |  |
| Amount       | of Responses | 16                    | 47        | Property            |               | 0          | \$ 5,250 | С                | 70          |  |
|              |              |                       |           | Contents            |               | 0          | \$ 500   |                  |             |  |
| Response     | e by Unit    |                       |           |                     |               |            |          |                  |             |  |
| E15-1        | E15-2        | E15-3                 | BR15-1    | WT15-1              | BC15          | CH15-1     | OES 4122 | Total            |             |  |
| 97           | 94           | 3                     | 0         | 0                   | 23            | 1          | 6        | 224              |             |  |
| Stac         | ked Calls    | This Month            | YTD       | Aid Given/Received  |               | This Month | YTD      | Homeless Related |             |  |
| In           | cidents      | 30                    | 79        | Given               |               | 25         | 51       | Month            | 26          |  |
| Per          | centage      | 16%                   | 19%       | Received            |               | 4          | 18       | YTD              | 47          |  |
|              |              |                       |           |                     |               |            |          |                  | 11%         |  |