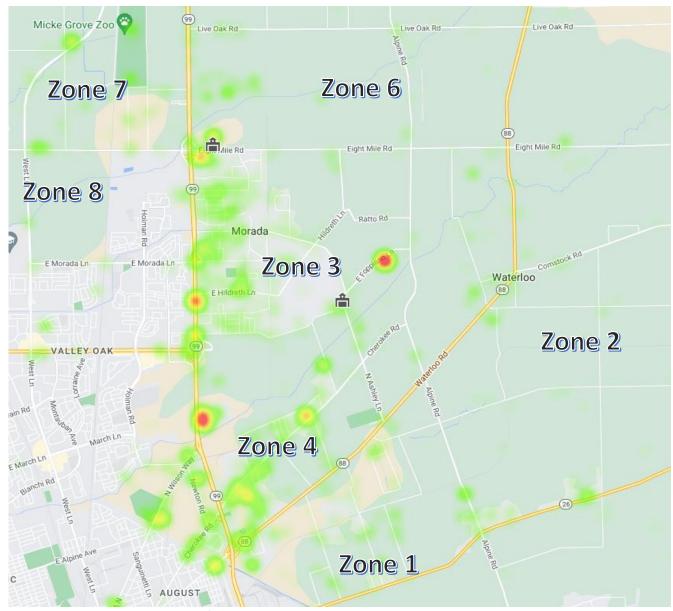

| Homeles | s Related |
|---------|-----------|
| Annual  | 323       |
| %       | 12        |
|         |           |

Incident Density Map

| Zone 1 | 287 |
|--------|-----|
| Zone 2 | 155 |
| Zone 3 | 578 |
| Zone 4 | 716 |
| Zone 6 | 254 |
| Zone 7 | 252 |
| Zone 8 | 8   |