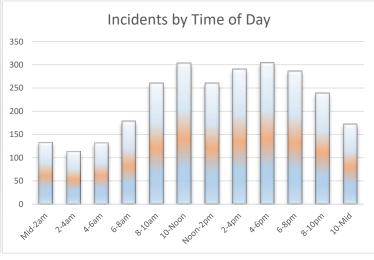

## WATERLOO MORADA FIRE DISTRICT ACTIVITY REPORT ANNUAL ACTIVITY REPORT

| Incidents           |                                        | Annual        |           |
|---------------------|----------------------------------------|---------------|-----------|
|                     | Total Calls :                          | 2677          |           |
| I                   | Emergency Response - Code 3 Calls Only |               |           |
| Station             | Incidents                              | Avg Resp Time | Total Inc |
| 1                   | 1028                                   | 6:32          | 38%       |
| 2                   | 757                                    | 6:06          | 28%       |
|                     |                                        |               |           |
| Non-E               | mergency                               | Annual        |           |
| Amount of Responses |                                        | 293           |           |