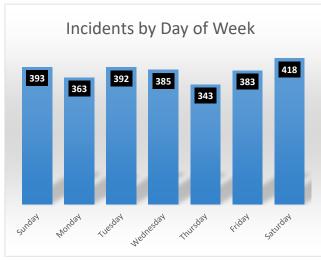

## WATERLOO MORADA FIRE DISTRICT ACTIVITY REPORT ANNUAL ACTIVITY REPORT

| Incidents           |                                        | Annual        |           |
|---------------------|----------------------------------------|---------------|-----------|
|                     | Total Calls :                          | 2677          |           |
| I                   | Emergency Response - Code 3 Calls Only |               |           |
| Station             | Incidents                              | Avg Resp Time | Total Inc |
| 1                   | 1028                                   | 6:32          | 38%       |
| 2                   | 757                                    | 6:06          | 28%       |
|                     |                                        |               |           |
| Non-E               | mergency                               | Annual        |           |
| Amount of Responses |                                        | 293           |           |