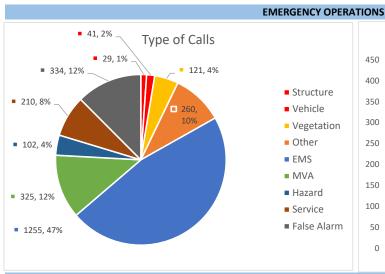

## WATERLOO MORADA FIRE DISTRICT ACTIVITY REPORT ANNUAL ACTIVITY REPORT

| Incidents           |                                        | Annual        |           |
|---------------------|----------------------------------------|---------------|-----------|
|                     | Total Calls :                          | 2677          |           |
| I                   | Emergency Response - Code 3 Calls Only |               |           |
| Station             | Incidents                              | Avg Resp Time | Total Inc |
| 1                   | 1028                                   | 6:32          | 38%       |
| 2                   | 757                                    | 6:06          | 28%       |
|                     |                                        |               |           |
| Non-E               | mergency                               | Annual        |           |
| Amount of Responses |                                        | 293           |           |