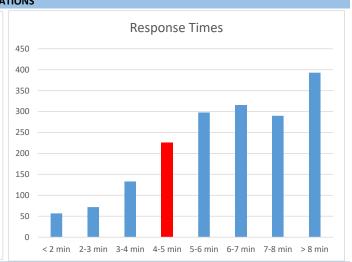

## WATERLOO MORADA FIRE DISTRICT ACTIVITY REPORT ANNUAL ACTIVITY REPORT

| Incidents           |                                        | Annual        |           |
|---------------------|----------------------------------------|---------------|-----------|
|                     | Total Calls :                          | 2677          |           |
| I                   | Emergency Response - Code 3 Calls Only |               |           |
| Station             | Incidents                              | Avg Resp Time | Total Inc |
| 1                   | 1028                                   | 6:32          | 38%       |
| 2                   | 757                                    | 6:06          | 28%       |
|                     |                                        |               |           |
| Non-E               | mergency                               | Annual        |           |
| Amount of Responses |                                        | 293           |           |