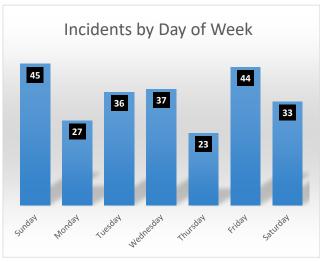

--|--------|--------|---|--------|----------|----|-------|---------------|
|       | Response by | / Unit |        |   |        |          |    |       |               |
| E15-1 | E15-2       | E15-3  | BR15-1 | ١ | VT15-1 | BC15     | C  | H15-1 | Total         |
| 129   | 116         | 2      | 1      |   | 8      | 40       |    | 0     | 296           |

| Stacked Calls | This Month | YTD |
|---------------|------------|-----|
| Incidents     | 37         | 326 |
| Percentage    | 15%        | 12% |

| Aid Given/Received | This Month | YTD |
|--------------------|------------|-----|
| Given              | 33         | 413 |
| Received           | 19         | 176 |

| Homeles | s Related |
|---------|-----------|
| Month   | 31        |
| YTD     | 323       |
|         | 12%       |









Incident Density Map

| Zone 1 | 25 |
|--------|----|
| Zone 2 | 20 |
| Zone 3 | 54 |
| Zone 4 | 64 |
| Zone 6 | 32 |
| Zone 7 | 17 |
| Zone 8 | 1  |