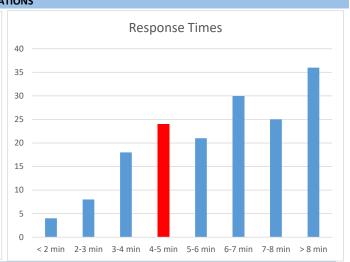

2023



## WATERLOO MORADA FIRE DISTRICT MONTHLY ACTIVITY REPORT





| Incidents           |                            | Month                | YTD       |  |
|---------------------|----------------------------|----------------------|-----------|--|
| Total Calls :       |                            | 245                  | 2677      |  |
|                     | Emergency Res <sub>l</sub> | oonse - Code 3 Calls | Only      |  |
| Station             | Incidents                  | Avg Resp Time        | Total Inc |  |
| 1                   | 100                        | 6:41                 | 41%       |  |
| 2                   | 66                         | 6:10                 | 27%       |  |
|                     | Both Sta. Avg:             | 6:16                 |           |  |
| Non-Emergency       |                            | This Month