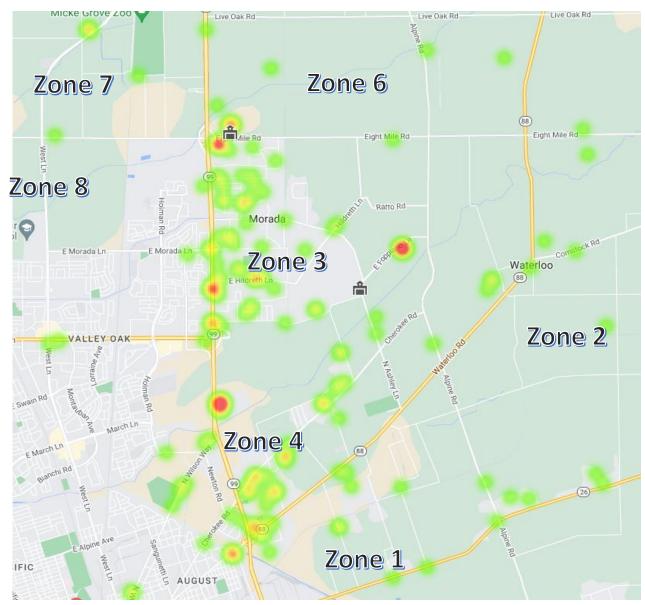

| Homeles | s Related |
|---------|-----------|
| Month   | 31        |
| YTD     | 323       |
|         | 12%       |

Incident Density Map

| Zone 1 | 25 |
|--------|----|
| Zone 2 | 20 |
| Zone 3 | 54 |
| Zone 4 | 64 |
| Zone 6 | 32 |
| Zone 7 | 17 |
| Zone 8 | 1  |