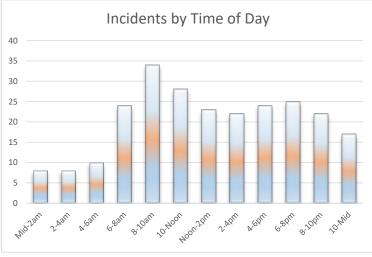

|--------|--------|---|--------|----------|----|-------|---------------|
|       | Response by | / Unit |        |   |        |          |    |       |               |
| E15-1 | E15-2       | E15-3  | BR15-1 | ١ | VT15-1 | BC15     | C  | H15-1 | Total         |
| 129   | 116         | 2      | 1      |   | 8      | 40       |    | 0     | 296           |

| Stacked Calls | This Month | YTD |
|---------------|------------|-----|
| Incidents     | 37         | 326 |
| Percentage    | 15%        | 12% |

| Aid Given/Received | This Month | YTD |
|--------------------|------------|-----|
| Given              | 33         | 413 |
| Received           | 19         | 176 |

| Homeles | s Related |
|---------|-----------|
| Month   | 31        |
| YTD     | 323       |
|         | 12%       |









Incident Density Map

| Zone 1 | 25 |
|--------|----|
| Zone 2 | 20 |
| Zone 3 | 54 |
| Zone 4 | 64 |
| Zone 6 | 32 |
| Zone 7 | 17 |
| Zone 8 | 1  |