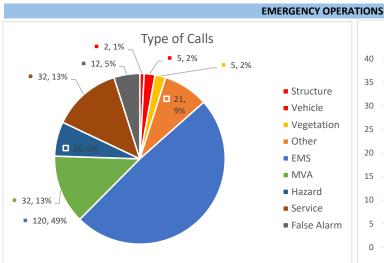

2023



## WATERLOO MORADA FIRE DISTRICT MONTHLY ACTIVITY REPORT





| Incidents           |                            | Month                | YTD       |  |
|---------------------|----------------------------|----------------------|-----------|--|
| Total Calls :       |                            | 245                  | 2677      |  |
|                     | Emergency Res <sub>l</sub> | oonse - Code 3 Calls | Only      |  |
| Station             | Incidents                  | Avg Resp Time        | Total Inc |  |
| 1                   | 100                        | 6:41                 | 41%       |  |
| 2                   | 66                         | 6:10                 | 27%       |  |
|                     | Both Sta. Avg:             | 6:16                 |           |  |
| Non-Emergency       |                            | This Month