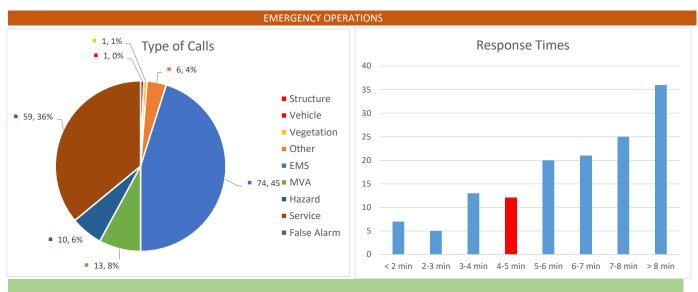

## WATERLOO MORADA FIRE DISTRICT MONTHLY ACTIVITY REPORT

| Incidents                                       |           | Month         | YTD       | Prevention          |                 |    | Month   |    | YTD   | Training    |       |     |
|-------------------------------------------------|-----------|---------------|-----------|---------------------|-----------------|----|---------|----|-------|-------------|-------|-----|
|                                                 |           | 228           | 228       | Busine              | ess Inspections |    | 0       |    | 0     | Mon         | th    | 411 |
| Emergency Response - Lights and Siren Incidents |           |               |           | Fire Permits Issued |                 |    | 0       |    | 0     | YTD         |       | 411 |
| Station                                         | Incidents | Avg Resp Time | Total Inc | Public Education    |                 |    | 0       |    | 0     |             |       |     |
| 1                                               | 88        | 5:59          | 39%       | _                   | Children        |    |         |    | 0     |             |       |     |
| 2                                               | 71        | 6:23          | 31%       |                     | Adults          |    | 0       |    | 0     | Response by |       |     |
|                                                 |           |               |           |                     |                 |    |         |    |       | Shift       |       | ft  |
| Non-Emergency                                   |           | This Month    | YTD       | [                   | Dollar Loss     |    | Monthly |    | YTD   | А           |       | 97  |
| Amount of Responses                             |           | 31            | 31        | Property            |                 | \$ | 5,250   | \$ | 5,250 | В           |       | 65  |
|                                                 |           |               |           | Contents            |                 | \$ | 500     | \$ | 500   | C           |       | 66  |
| Response by Unit                                |           |               |           |                     |                 |    |         |    |       |             |       |     |
| E15-1                                           | E15-2     | E15-3         | BR15-1    | WT15-1              | BC15            |    | CH15    |    | 4122  |             | Total |     |
| 124                                             | 123       | 8             | 5         | 4                   | 39              |    | 0       |    |       |             | 303   |     |

| Stacked Calls | This Month | YTD | Aid Given/Received | This Month | YTD | Homeless Related |    |  |
|---------------|------------|-----|--------------------|------------|-----|------------------|----|--|
| Incidents     | 49         | 49  | Given              | 26         | 26  | Month            | 21 |  |
| Percentage    | 21%        | 21% | Received           | 14         | 14  | YTD              | 21 |  |
|               |            |     |                    |            |     |                  | 9% |  |