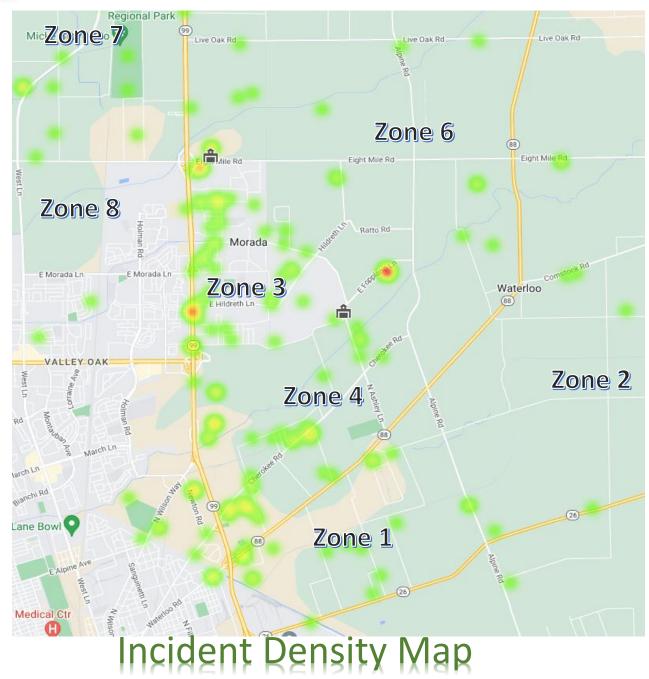

| BC15            |    | CH15    |    | 4122  |             | Total |     |
| 124                                             | 123       | 8             | 5         | 4                   | 39              |    | 0       |    |       |             | 303   |     |

| Stacked Calls | This Month | YTD | Aid Given/Received | This Month | YTD | Homeless Related |    |  |
|---------------|------------|-----|--------------------|------------|-----|------------------|----|--|
| Incidents     | 49         | 49  | Given              | 26         | 26  | Month            | 21 |  |
| Percentage    | 21%        | 21% | Received           | 14         | 14  | YTD              | 21 |  |
|               |            |     |                    |            |     |                  | 9% |  |









Zone 1 24 Zone 2 18 Zone 3 37 Zone 4 65 Zone 6 28 Zone 7 26 Zone 8 2