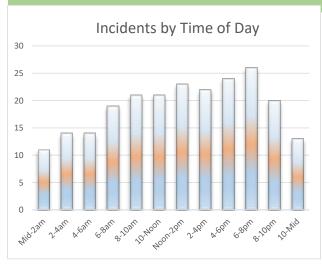

| BC15            |    | CH15    |    | 4122  |             | Total |     |
| 124                                             | 123       | 8             | 5         | 4                   | 39              |    | 0       |    |       |             | 303   |     |

| Stacked Calls | This Month | YTD | Aid Given/Received | This Month | YTD | Homeless Related |    |  |
|---------------|------------|-----|--------------------|------------|-----|------------------|----|--|
| Incidents     | 49         | 49  | Given              | 26         | 26  | Month            | 21 |  |
| Percentage    | 21%        | 21% | Received           | 14         | 14  | YTD              | 21 |  |
|               |            |     |                    |            |     |                  | 9% |  |









Zone 1 24 Zone 2 18 Zone 3 37 Zone 4 65 Zone 6 28 Zone 7 26 Zone 8 2