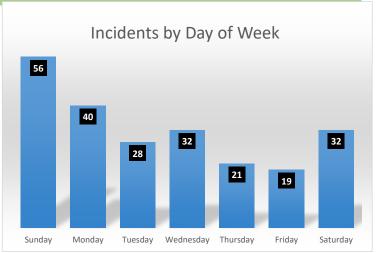

| BC15            |    | CH15    |    | 4122  |             | Total |     |
| 124                                             | 123       | 8             | 5         | 4                   | 39              |    | 0       |    |       |             | 303   |     |

| Stacked Calls | This Month | YTD | Aid Given/Received | This Month | YTD | Homeless Related |    |  |
|---------------|------------|-----|--------------------|------------|-----|------------------|----|--|
| Incidents     | 49         | 49  | Given              | 26         | 26  | Month            | 21 |  |
| Percentage    | 21%        | 21% | Received           | 14         | 14  | YTD              | 21 |  |
|               |            |     |                    |            |     |                  | 9% |  |









Zone 1 24 Zone 2 18 Zone 3 37 Zone 4 65 Zone 6 28 Zone 7 26 Zone 8 2