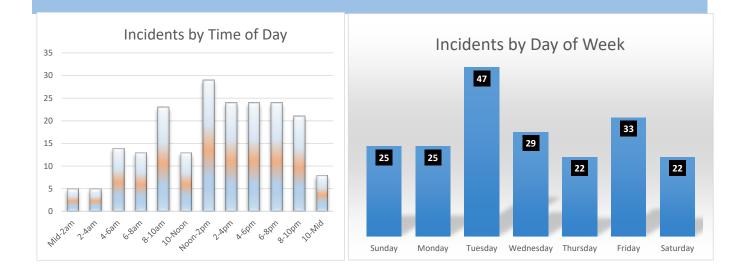

## **EMERGENCY OPERATIONS**

| Inc                                    | idents           | Month         | YTD       | Prevention          |                      | Month   | YTD  | Т    | Training |  |
|----------------------------------------|------------------|---------------|-----------|---------------------|----------------------|---------|------|------|----------|--|
|                                        | Total Calls      | 203           | 203       | Busin               | Business Inspections |         | 12   | Mont | h 922    |  |
| Station                                | Incidents        | % Per Station |           | Fire Permits Issued |                      | 25      | 25   | YTD  | 922      |  |
| 1                                      | 127              | 62.6%         |           | Put                 | Public Education     |         | 1    |      |          |  |
| 2                                      | 76               | 37.4%         |           | Children            |                      |         | 40   |      |          |  |
| Emergency Response - Code 3 Calls Only |                  |               | Adults 20 |                     | Response by          |         |      |      |          |  |
| Station                                | Incidents        | Avg Resp Time | Total Inc |                     |                      |         |      |      | Shift    |  |
| 1                                      | 95               | 6:51          | 47%       | 1                   | Dollar Loss          | Monthly | YTD  | Α    | 64       |  |
| 2                                      | 46               | 5:47          | 23%       |                     | Property             | \$0.00  | \$-  | В    | 67       |  |
|                                        |                  |               |           |                     | Contents             | \$0.00  | \$-  | С    | 72       |  |
|                                        | Response by Unit |               |           |                     |                      |         |      |      |          |  |
| E1E 1                                  | E1E 2            | E1E 2         | DD15 1    | W/T15 1             | BC15                 |         | /122 |      | Total    |  |