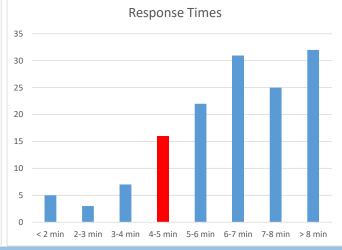

## **EMERGENCY OPERATIONS**

| Inc                                    | idents           | Month         | YTD       | Prevention          |                      | Month   | YTD  | Т    | Training |  |
|----------------------------------------|------------------|---------------|-----------|---------------------|----------------------|---------|------|------|----------|--|
|                                        | Total Calls      | 203           | 203       | Busin               | Business Inspections |         | 12   | Mont | h 922    |  |
| Station                                | Incidents        | % Per Station |           | Fire Permits Issued |                      | 25      | 25   | YTD  | 922      |  |
| 1                                      | 127              | 62.6%         |           | Put                 | Public Education     |         | 1    |      |          |  |
| 2                                      | 76               | 37.4%         |           | Children            |                      |         | 40   |      |          |  |
| Emergency Response - Code 3 Calls Only |                  |               | Adults 20 |                     | Response by          |         |      |      |          |  |
| Station                                | Incidents        | Avg Resp Time | Total Inc |                     |                      |         |      |      | Shift    |  |
| 1                                      | 95               | 6:51          | 47%       | 1                   | Dollar Loss          | Monthly | YTD  | Α    | 64       |  |
| 2                                      | 46               | 5:47          | 23%       |                     | Property             | \$0.00  | \$-  | В    | 67       |  |
|                                        |                  |               |           |                     | Contents             | \$0.00  | \$-  | С    | 72       |  |
|                                        | Response by Unit |               |           |                     |                      |         |      |      |          |  |
| E1E 1                                  | E1E 2            | E1E 2         | DD15 1    | W/T15 1             | BC15                 |         | /122 |      | Total    |  |