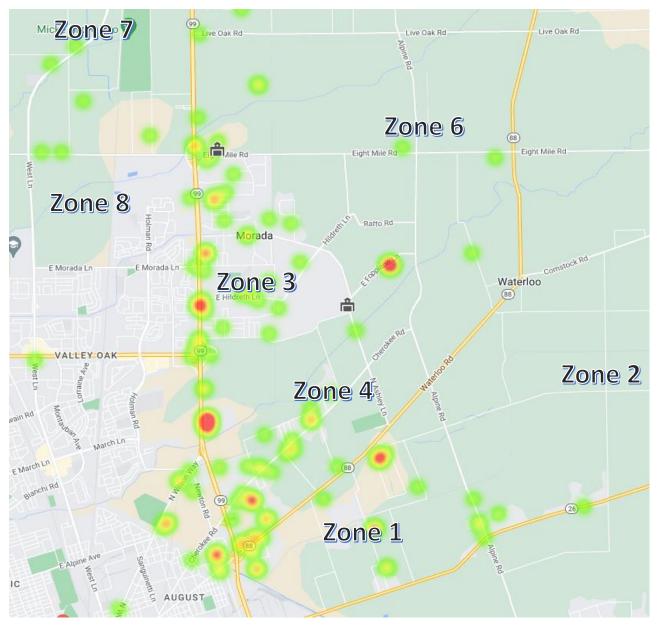

## Incident Density Map

| Zone 1 | 32 |  |  |
|--------|----|--|--|
| Zone 2 | 6  |  |  |
| Zone 3 | 52 |  |  |
| Zone 4 | 60 |  |  |
| Zone 6 | 15 |  |  |
| Zone 7 | 13 |  |  |
| Zone 8 | 0  |  |  |