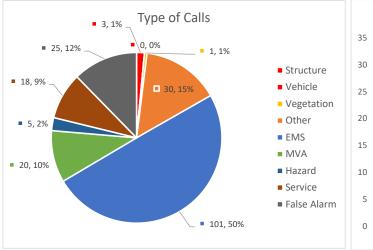

## **EMERGENCY OPERATIONS**

| Inc                                    | idents           | Month         | YTD       | Prevention          |                      | Month   | YTD  | Т    | Training |  |
|----------------------------------------|------------------|---------------|-----------|---------------------|----------------------|---------|------|------|----------|--|
|                                        | Total Calls      | 203           | 203       | Busin               | Business Inspections |         | 12   | Mont | h 922    |  |
| Station                                | Incidents        | % Per Station |           | Fire Permits Issued |                      | 25      | 25   | YTD  | 922      |  |
| 1                                      | 127              | 62.6%         |           | Put                 | Public Education     |         | 1    |      |          |  |
| 2                                      | 76               | 37.4%         |           | Children            |                      |         | 40   |      |          |  |
| Emergency Response - Code 3 Calls Only |                  |               | Adults 20 |                     | Response by          |         |      |      |          |  |
| Station                                | Incidents        | Avg Resp Time | Total Inc |                     |                      |         |      |      | Shift    |  |
| 1                                      | 95               | 6:51          | 47%       | 1                   | Dollar Loss          | Monthly | YTD  | Α    | 64       |  |
| 2                                      | 46               | 5:47          | 23%       |                     | Property             | \$0.00  | \$-  | В    | 67       |  |
|                                        |                  |               |           |                     | Contents             | \$0.00  | \$-  | С    | 72       |  |
|                                        | Response by Unit |               |           |                     |                      |         |      |      |          |  |
| E1E 1                                  | E1E 2            | E1E 2         | DD15 1    | W/T15 1             | BC15                 |         | /122 |      | Total    |  |