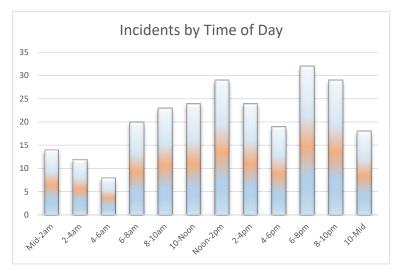

## WATERLOO MORADA FIRE DISTRICT **MONTHLY ACTIVITY REPORT**

27 259 12%

**EMERGENCY OPERATIONS** 

| 1                                      | -!-!           | Manth         | VTD       | <b>T</b> 1 |                      | D           | Manath     | VTD          | 1     | <b>T</b> |        |
|----------------------------------------|----------------|---------------|-----------|------------|----------------------|-------------|------------|--------------|-------|----------|--------|
| Incidents                              |                | Month         | YTD       |            | Prevention           |             | Month      | YTD          |       | Training |        |
| Total Calls :                          |                | 252           | 2202      |            | Business Inspections |             | 18         | 122          |       | Month    | 267    |
| Emergency Response - Code 3 Calls Only |                |               |           |            | Fire Permits Issued  |             | 38         | 241          |       | YTD      | 5248   |
| Station                                | Incidents      | Avg Resp Time | Total Inc |            | Public Education     |             | 0          | 9            |       |          |        |
| 1                                      | 103            | 6:33          | 41%       |            |                      | Children    | 0          | 216          |       | Respo    | nse by |
| 2                                      | 65             | 6:05          | 26%       |            |                      | Adults      | 0          | 390          |       | Sł       | nift   |
|                                        | Both Sta. Avg: | 6:19          |           |            |                      |             |            |              |       | Α        | 77     |
| Non-Emergency                          |                | This Month    | YTD       | 7          |                      | Dollar Loss | Monthly    | YTD          | ]     | В        | 104    |
| Amount of Responses                    |                | 30            | 243       |            |                      | Property    | \$ 365,000 | \$ 3,147,000 | Ī     | С        | 71     |
|                                        |                |               | •         | _          |                      | Contents    | \$ 20,500  | \$ 101,750   |       |          |        |
| Response                               | e by Unit      |               |           | -          |                      |             |            |              | -     | _        |        |
| 4122                                   | E15-1          | E15-2         | E15-3     | BR15-1     |                      | WT15-1      | BC15       | CH15-1       | Total |          |        |
| 3                                      | 153            | 117           | 0         | 1          |                      | 5           | 36         | 1            | 316   | Ι        |        |
|                                        |                |               |           |            |                      |             |            |              | -     | •        |        |