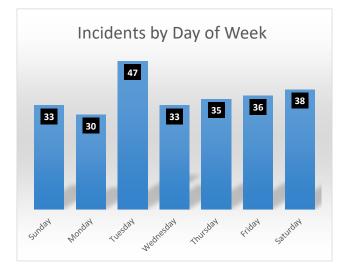

## WATERLOO MORADA FIRE DISTRICT **MONTHLY ACTIVITY REPORT**

27 259 12%

**EMERGENCY OPERATIONS** 

| 1                                      | -!-!           | Manth         | VTD       | <b>T</b> 1 |                      | D           | Manath     | VTD          | 1     | <b>T</b> |        |
|----------------------------------------|----------------|---------------|-----------|------------|----------------------|-------------|------------|--------------|-------|----------|--------|
| Incidents                              |                | Month         | YTD       |            | Prevention           |             | Month      | YTD          |       | Training |        |
| Total Calls :                          |                | 252           | 2202      |            | Business Inspections |             | 18         | 122          |       | Month    | 267    |
| Emergency Response - Code 3 Calls Only |                |               |           |            | Fire Permits Issued  |             | 38         | 241          |       | YTD      | 5248   |
| Station                                | Incidents      | Avg Resp Time | Total Inc |            | Public Education     |             | 0          | 9            |       |          |        |
| 1                                      | 103            | 6:33          | 41%       |            |                      | Children    | 0          | 216          |       | Respo    | nse by |
| 2                                      | 65             | 6:05          | 26%       |            |                      | Adults      | 0          | 390          |       | Sł       | nift   |
|                                        | Both Sta. Avg: | 6:19          |           |            |                      |             |            |              |       | Α        | 77     |
| Non-Emergency                          |                | This Month    | YTD       | 7          |                      | Dollar Loss | Monthly    | YTD          | ]     | В        | 104    |
| Amount of Responses                    |                | 30            | 243       |            |                      | Property    | \$ 365,000 | \$ 3,147,000 | Ī     | С        | 71     |
|                                        |                |               | •         | _          |                      | Contents    | \$ 20,500  | \$ 101,750   |       |          |        |
| Response                               | e by Unit      |               |           | -          |                      |             |            |              | -     | _        |        |
| 4122                                   | E15-1          | E15-2         | E15-3     | BR15-1     |                      | WT15-1      | BC15       | CH15-1       | Total |          |        |
| 3                                      | 153            | 117           | 0         | 1          |                      | 5           | 36         | 1            | 316   | Ι        |        |
|                                        |                |               |           |            |                      |             |            |              | -     | •        |        |