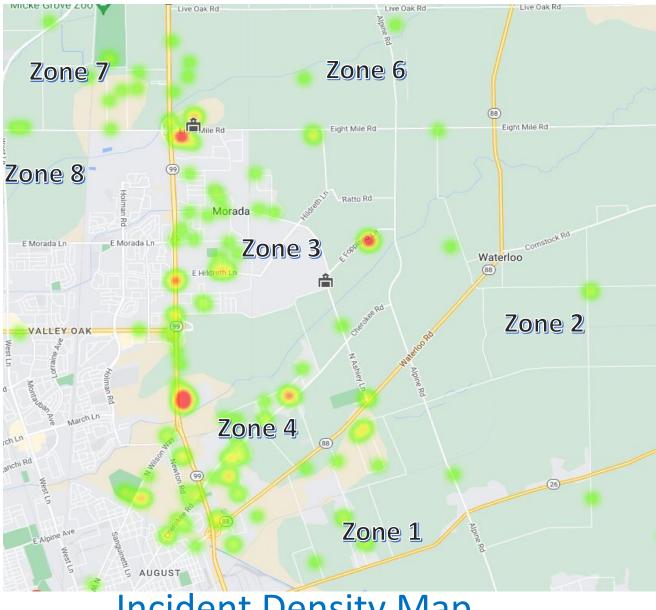

## Incident Density Map

| Zone 1 | 26 |  |  |  |
|--------|----|--|--|--|
| Zone 2 | 6  |  |  |  |
| Zone 3 | 67 |  |  |  |
| Zone 4 | 65 |  |  |  |
| Zone 6 | 24 |  |  |  |
| Zone 7 | 25 |  |  |  |
| Zone 8 | 0  |  |  |  |