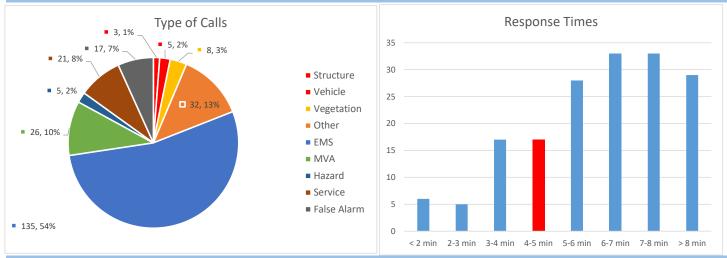

## WATERLOO MORADA FIRE DISTRICT **MONTHLY ACTIVITY REPORT**

27 259 12%

**EMERGENCY OPERATIONS** 

| 1                                      | -!-!           | Manth         | VTD       | <b>T</b> 1 |                      | D           | Manath     | VTD          | 1     | <b>T</b> |        |
|----------------------------------------|----------------|---------------|-----------|------------|----------------------|-------------|------------|--------------|-------|----------|--------|
| Incidents                              |                | Month         | YTD       |            | Prevention           |             | Month      | YTD          |       | Training |        |
| Total Calls :                          |                | 252           | 2202      |            | Business Inspections |             | 18         | 122          |       | Month    | 267    |
| Emergency Response - Code 3 Calls Only |                |               |           |            | Fire Permits Issued  |             | 38         | 241          |       | YTD      | 5248   |
| Station                                | Incidents      | Avg Resp Time | Total Inc |            | Public Education     |             | 0          | 9            |       |          |        |
| 1                                      | 103            | 6:33          | 41%       |            |                      | Children    | 0          | 216          |       | Respo    | nse by |
| 2                                      | 65             | 6:05          | 26%       |            |                      | Adults      | 0          | 390          |       | Sł       | nift   |
|                                        | Both Sta. Avg: | 6:19          |           |            |                      |             |            |              |       | Α        | 77     |
| Non-Emergency                          |                | This Month    | YTD       | 7          |                      | Dollar Loss | Monthly    | YTD          | ]     | В        | 104    |
| Amount of Responses                    |                | 30            | 243       |            |                      | Property    | \$ 365,000 | \$ 3,147,000 | Ī     | С        | 71     |
|                                        |                |               | •         | _          |                      | Contents    | \$ 20,500  | \$ 101,750   |       |          |        |
| Response                               | e by Unit      |               |           | -          |                      |             |            |              | -     | _        |        |
| 4122                                   | E15-1          | E15-2         | E15-3     | BR15-1     |                      | WT15-1      | BC15       | CH15-1       | Total |          |        |
| 3                                      | 153            | 117           | 0         | 1          |                      | 5           | 36         | 1            | 316   | Ι        |        |
|                                        |                |               |           |            |                      |             |            |              | -     | •        |        |

| Stacked Calls | This Month YTD |     |   | Aid Given/Received | YTD |     | Homeless<br>Related |       |       |
|---------------|----------------|-----|---|--------------------|-----|-----|---------------------|-------|-------|
| Incidents     | 50             | 496 |   | Given              | 40  | 334 | Ī                   | Month | 27    |
| Percentage    | 20%            | 23% | ] | Received           | 10  | 144 |                     | YTD   | 259   |
|               |                |     | _ |                    |     |     | _                   |       | 1 20/ |